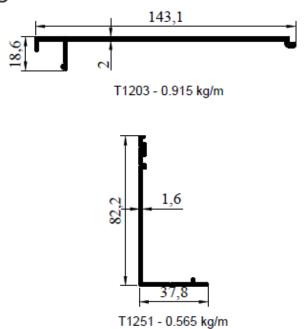

#### Guillotine Automatic Glazing System

| Profil Kesim Tablosu      |                            |  |  |  |  |
|---------------------------|----------------------------|--|--|--|--|
| Profil Kodu Kesim Formülü |                            |  |  |  |  |
| T1202                     | T1202=A-29mm.              |  |  |  |  |
| T1203                     | T1203=A-30mm.              |  |  |  |  |
| T1208                     | T1208=A-197mm.             |  |  |  |  |
| T1207 T1207=A-204mm.      |                            |  |  |  |  |
| T1214                     | T1214=A-204mm.             |  |  |  |  |
| T1215                     | T1215=A-204mm.             |  |  |  |  |
| T1209                     | T1209=((B-155mm.)/3)+14mm. |  |  |  |  |
| T1204                     | T1204=B-148mm.             |  |  |  |  |
| T1205                     | T1205=B-148mm.             |  |  |  |  |
| T1206                     | T1206=B-148mm.             |  |  |  |  |

#### Double glazed

| Profil Kesim Tablosu |                              |        |  |  |  |
|----------------------|------------------------------|--------|--|--|--|
| Profil Kodu          | Profil Kodu Kesim Formülü    |        |  |  |  |
| T1202                | T1202=A-28 mm.               | 1 adet |  |  |  |
| T1203                | T1203=A-29 mm.               | 1 adet |  |  |  |
| T1250                | T1250=A-205 mm.              | 1 adet |  |  |  |
| T1255                | T1255=A-205 mm.              | 4 adet |  |  |  |
| T1254                | T1254 T1254=A-205 mm.        |        |  |  |  |
| T1261                | T1261 T1261=A                |        |  |  |  |
| T1257                | T1257 T1257=(B-155)/3+17 mm. |        |  |  |  |
| T1257                | T1257 T1257=(B-155)/3+27 mm. |        |  |  |  |
| T1253                | T1253=B-160 mm.              | 2 adet |  |  |  |
| T1252                | T1252 T1252=B-160 mm.        |        |  |  |  |
| T1251                | T1251=B-198 mm.              | 2 adet |  |  |  |
| T1256                | T1256 T1256=H                |        |  |  |  |
| T1256                | T1256=H x 2-3mm.             | 2 adet |  |  |  |
|                      | Cam Ölçü Tablosu             |        |  |  |  |
| L= A-160             | 3 adet                       |        |  |  |  |
| H=((B-155            | o adel                       |        |  |  |  |