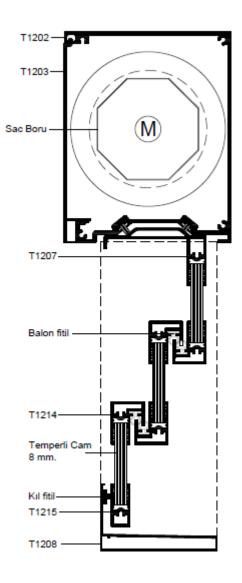

#### Guillotine Automatic Glazing System

| Profil Kesim Tablosu      |                            |  |  |  |  |
|---------------------------|----------------------------|--|--|--|--|
| Profil Kodu Kesim Formülü |                            |  |  |  |  |
| T1202                     | T1202=A-29mm.              |  |  |  |  |
| T1203                     | T1203=A-30mm.              |  |  |  |  |
| T1208                     | T1208=A-197mm.             |  |  |  |  |
| T1207 T1207=A-204mm.      |                            |  |  |  |  |
| T1214                     | T1214=A-204mm.             |  |  |  |  |
| T1215                     | T1215=A-204mm.             |  |  |  |  |
| T1209                     | T1209=((B-155mm.)/3)+14mm. |  |  |  |  |
| T1204                     | T1204=B-148mm.             |  |  |  |  |
| T1205                     | T1205=B-148mm.             |  |  |  |  |
| T1206                     | T1206=B-148mm.             |  |  |  |  |

| Cam Ölçü Tablosu                     |  |  |  |  |
|--------------------------------------|--|--|--|--|
| Cam genişliği L= A-176 mm.           |  |  |  |  |
| Cam üksekliği H=((B-155mm.)/3)-13mm. |  |  |  |  |

B KESİTİ