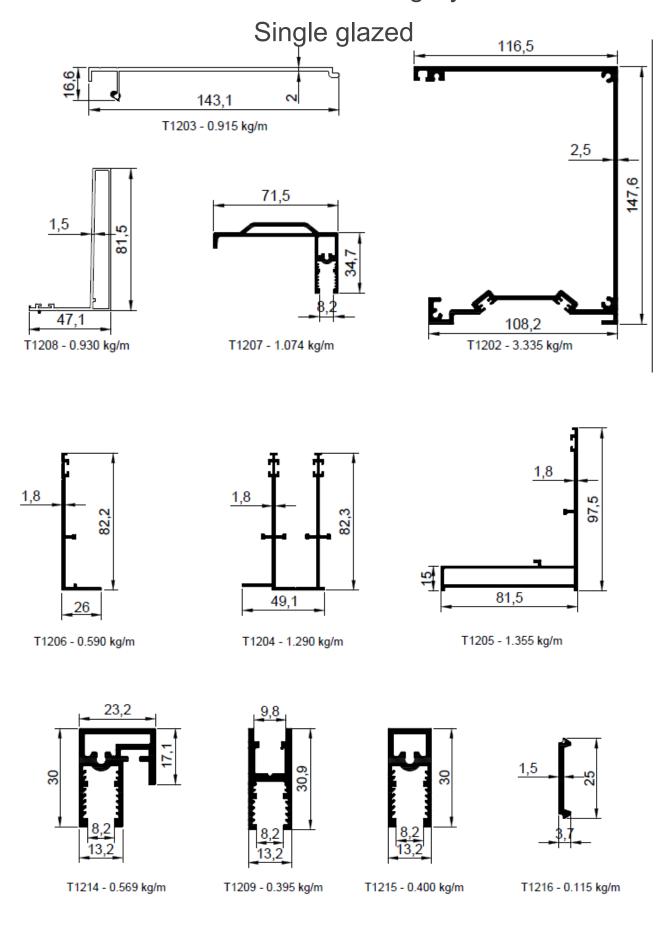

#### Guillotine Automatic Glazing System

| Profil Kesim Tablosu      |                            |  |  |  |  |
|---------------------------|----------------------------|--|--|--|--|
| Profil Kodu Kesim Formülü |                            |  |  |  |  |
| T1202                     | T1202=A-29mm.              |  |  |  |  |
| T1203                     | T1203=A-30mm.              |  |  |  |  |
| T1208                     | T1208=A-197mm.             |  |  |  |  |
| T1207 T1207=A-204mm.      |                            |  |  |  |  |
| T1214                     | T1214=A-204mm.             |  |  |  |  |
| T1215                     | T1215=A-204mm.             |  |  |  |  |
| T1209                     | T1209=((B-155mm.)/3)+14mm. |  |  |  |  |
| T1204                     | T1204=B-148mm.             |  |  |  |  |
| T1205                     | T1205=B-148mm.             |  |  |  |  |
| T1206                     | T1206=B-148mm.             |  |  |  |  |

| Cam Ölçü Tablosu                     |  |  |  |  |
|--------------------------------------|--|--|--|--|
| Cam genişliği L= A-176 mm.           |  |  |  |  |
| Cam üksekliği H=((B-155mm.)/3)-13mm. |  |  |  |  |