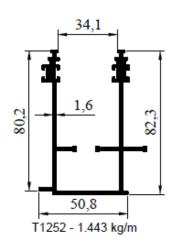

#### Double glazed

| Profil Kesim Tablosu |                              |        |  |  |  |
|----------------------|------------------------------|--------|--|--|--|
| Profil Kodu          | Profil Kodu Kesim Formülü    |        |  |  |  |
| T1202                | T1202=A-28 mm.               | 1 adet |  |  |  |
| T1203                | T1203=A-29 mm.               | 1 adet |  |  |  |
| T1250                | T1250=A-205 mm.              | 1 adet |  |  |  |
| T1255                | T1255=A-205 mm.              | 4 adet |  |  |  |
| T1254                | T1254 T1254=A-205 mm.        |        |  |  |  |
| T1261                | T1261 T1261=A                |        |  |  |  |
| T1257                | T1257 T1257=(B-155)/3+17 mm. |        |  |  |  |
| T1257                | T1257 T1257=(B-155)/3+27 mm. |        |  |  |  |
| T1253                | T1253=B-160 mm.              | 2 adet |  |  |  |
| T1252                | T1252 T1252=B-160 mm.        |        |  |  |  |
| T1251                | T1251=B-198 mm.              | 2 adet |  |  |  |
| T1256                | T1256 T1256=H                |        |  |  |  |
| T1256                | T1256=H x 2-3mm.             | 2 adet |  |  |  |
|                      | Cam Ölçü Tablosu             |        |  |  |  |
| L= A-160             | 3 adet                       |        |  |  |  |
| H=((B-155            | o adel                       |        |  |  |  |