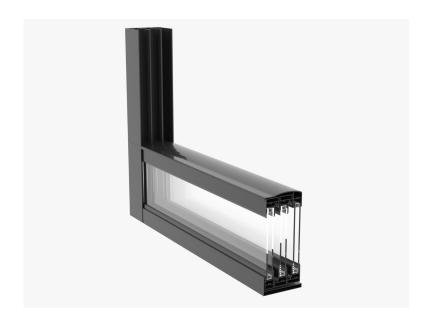

# Guillotine Automatic Glazing System





#### Guillotine Automatic Glazing System







| Profil Kesim Tablosu      |                            |  |  |  |  |
|---------------------------|----------------------------|--|--|--|--|
| Profil Kodu Kesim Formülü |                            |  |  |  |  |
| T1202                     | T1202=A-29mm.              |  |  |  |  |
| T1203                     | T1203=A-30mm.              |  |  |  |  |
| T1208                     | T1208=A-197mm.             |  |  |  |  |
| T1207 T1207=A-204mm.      |                            |  |  |  |  |
| T1214                     | T1214=A-204mm.             |  |  |  |  |
| T1215                     | T1215=A-204mm.             |  |  |  |  |
| T1209                     | T1209=((B-155mm.)/3)+14mm. |  |  |  |  |
| T1204                     | T1204=B-14