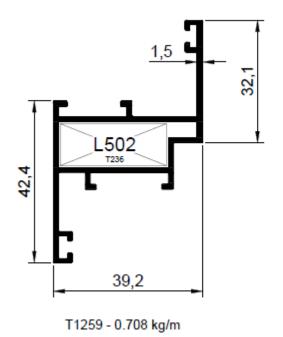

#### Double glazed

| Profil Kesim Tablosu |                              |        |  |  |  |
|----------------------|------------------------------|--------|--|--|--|
| Profil Kodu          | Profil Kodu Kesim Formülü    |        |  |  |  |
| T1202                | T1202=A-28 mm.               | 1 adet |  |  |  |
| T1203                | T1203=A-29 mm.               | 1 adet |  |  |  |
| T1250                | T1250=A-205 mm.              | 1 adet |  |  |  |
| T1255                | T1255=A-205 mm.              | 4 adet |  |  |  |
| T1254                | T1254 T1254=A-205 mm.        |        |  |  |  |
| T1261                | T1261 T1261=A                |        |  |  |  |
| T1257                | T1257 T1257=(B-155)/3+17 mm. |        |  |  |  |
| T1257                | T1257 T1257=(B-155)/3+27 mm. |        |  |  |  |
| T1253                | T1253=B-160 mm.              | 2 adet |  |  |  |
| T1252                | T1252 T1252=B-160 mm.        |        |  |  |  |
| T1251                | T1251=B-198 mm.              | 2 adet |  |  |  |
| T1256                | T1256 T1256=H                |        |  |  |  |
| T1256                | T1256=H x 2-3mm.             | 2 adet |  |  |  |
|                      | Cam Ölçü Tablosu             |        |  |  |  |
| L= A-160             | 3 adet                       |        |  |  |  |
| H=((B-155            | o adel                       |        |  |  |  |