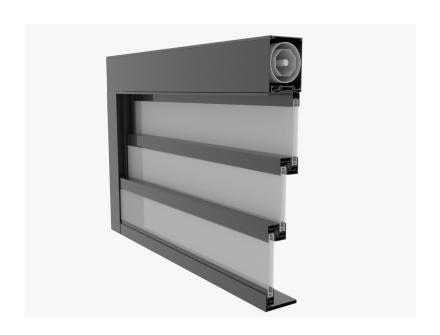

# Guillotine Automatic Glazing System





#### Guillotine Automatic Glazing System







| Profil Kesim Tablosu      |                            |  |  |  |  |
|---------------------------|----------------------------|--|--|--|--|
| Profil Kodu Kesim Formülü |                            |  |  |  |  |
| T1202                     | T1202=A-29mm.              |  |  |  |  |
| T1203                     | T1203=A-30mm.              |  |  |  |  |
| T1208                     | T1208=A-197mm.             |  |  |  |  |
| T1207 T1207=A-204mm.      |                            |  |  |  |  |
| T1214                     | T1214=A-204mm.             |  |  |  |  |
| T1215                     | T1215=A-204mm.             |  |  |  |  |
| T1209                     | T1209=((B-155mm.)/3)+14mm. |  |  |  |  |
| T1204                     | T1204=B-