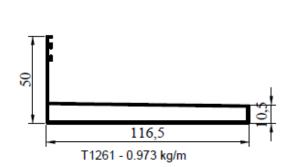

#### Double glazed

| Profil Kesim Tablosu |                              |        |  |  |  |
|----------------------|------------------------------|--------|--|--|--|
| Profil Kodu          | Profil Kodu Kesim Formülü    |        |  |  |  |
| T1202                | T1202=A-28 mm.               | 1 adet |  |  |  |
| T1203                | T1203=A-29 mm.               | 1 adet |  |  |  |
| T1250                | T1250=A-205 mm.              | 1 adet |  |  |  |
| T1255                | T1255=A-205 mm.              | 4 adet |  |  |  |
| T1254                | T1254 T1254=A-205 mm.        |        |  |  |  |
| T1261                | T1261 T1261=A                |        |  |  |  |
| T1257                | T1257 T1257=(B-155)/3+17 mm. |        |  |  |  |
| T1257                | T1257 T1257=(B-155)/3+27 mm. |        |  |  |  |
| T1253                | T1253=B-160 mm.              | 2 adet |  |  |  |
| T1252                | T1252 T1252=B-160 mm.        |        |  |  |  |
| T1251                | T1251=B-198 mm.              | 2 adet |  |  |  |
| T1256                | T1256 T1256=H                |        |  |  |  |
| T1256                | T1256=H x 2-3mm.             | 2 adet |  |  |  |
|                      | Cam Ölçü Tablosu             |        |  |  |  |
| L= A-160             | 3 adet                       |        |  |  |  |
| H=((B-155            | o adel                       |        |  |  |  |