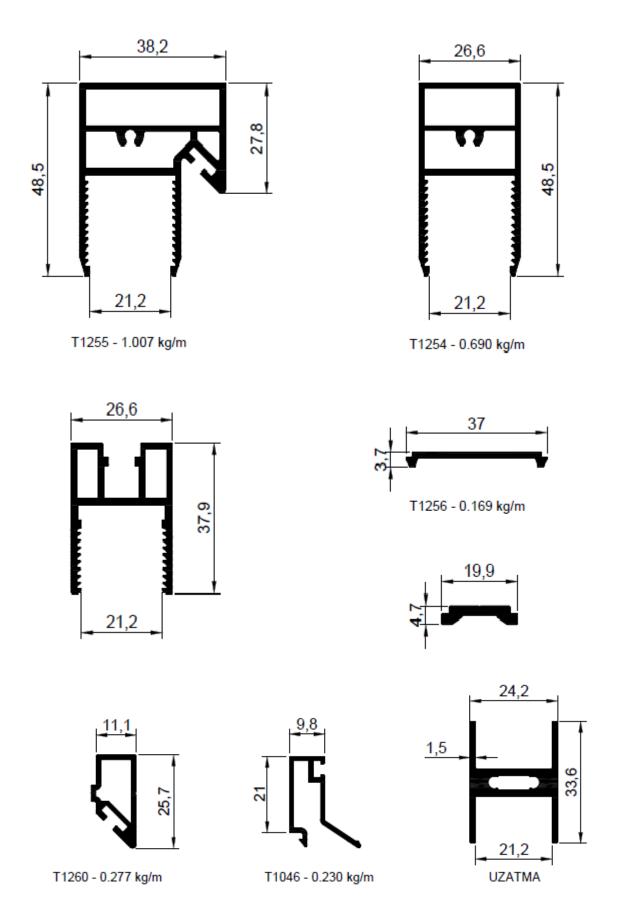

#### Guillotine Automatic Glazing System

| Profil Kesim Tablosu      |                            |  |  |  |  |
|---------------------------|----------------------------|--|--|--|--|
| Profil Kodu Kesim Formülü |                            |  |  |  |  |
| T1202                     | T1202=A-29mm.              |  |  |  |  |
| T1203                     | T1203=A-30mm.              |  |  |  |  |
| T1208                     | T1208=A-197mm.             |  |  |  |  |
| T1207 T1207=A-204mm.      |                            |  |  |  |  |
| T1214                     | T1214=A-204mm.             |  |  |  |  |
| T1215                     | T1215=A-204mm.             |  |  |  |  |
| T1209                     | T1209=((B-155mm.)/3)+14mm. |  |  |  |  |
| T1204                     | T1204=B-148mm.             |  |  |  |  |
| T1205                     | T1205=B-148mm.             |  |  |  |  |
| T1206                     | T1206=B-148mm.             |  |  |  |  |

| Cam Ölçü Tablosu                     |  |  |  |  |
|--------------------------------------|--|--|--|--|
| Cam genişliği L= A-176 mm.           |  |  |  |  |
| Cam üksekliği H=((B-155mm.)/3)-13mm. |  |  |  |  |