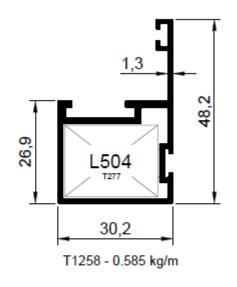

#### Double glazed

| Profil Kesim Tablosu |                              |        |  |  |  |
|----------------------|------------------------------|--------|--|--|--|
| Profil Kodu          | Profil Kodu Kesim Formülü    |        |  |  |  |
| T1202                | T1202=A-28 mm.               | 1 adet |  |  |  |
| T1203                | T1203=A-29 mm.               | 1 adet |  |  |  |
| T1250                | T1250=A-205 mm.              | 1 adet |  |  |  |
| T1255                | T1255=A-205 mm.              | 4 adet |  |  |  |
| T1254                | T1254 T1254=A-205 mm.        |        |  |  |  |
| T1261                | T1261 T1261=A                |        |  |  |  |
| T1257                | T1257 T1257=(B-155)/3+17 mm. |        |  |  |  |
| T1257                | T1257 T1257=(B-155)/3+27 mm. |        |  |  |  |
| T1253                | T1253=B-160 mm.              | 2 adet |  |  |  |
| T1252                | T1252 T1252=B-160 mm.        |        |  |  |  |
| T1251                | T1251=B-198 mm.              | 2 adet |  |  |  |
| T1256                | T1256 T1256=H                |        |  |  |  |
| T1256                | T1256=H x 2-3mm.             | 2 adet |  |  |  |
|                      | Cam Ölçü Tablosu             |        |  |  |  |
| L= A-160             | 3 adet                       |        |  |  |  |
| H=((B-155            | o adel                       |        |  |  |  |