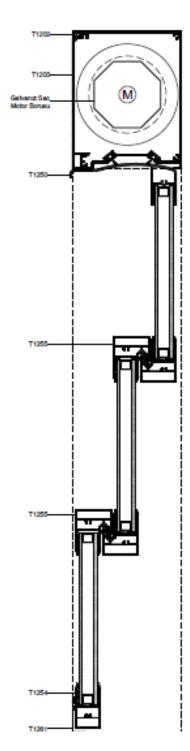

#### Guillotine Automatic Glazing System

| Profil Kesim Tablosu      |                            |  |  |  |  |
|---------------------------|----------------------------|--|--|--|--|
| Profil Kodu Kesim Formülü |                            |  |  |  |  |
| T1202                     | T1202=A-29mm.              |  |  |  |  |
| T1203                     | T1203=A-30mm.              |  |  |  |  |
| T1208                     | T1208=A-197mm.             |  |  |  |  |
| T1207 T1207=A-204mm.      |                            |  |  |  |  |
| T1214                     | T1214=A-204mm.             |  |  |  |  |
| T1215                     | T1215=A-204mm.             |  |  |  |  |
| T1209                     | T1209=((B-155mm.)/3)+14mm. |  |  |  |  |
| T1204                     | T1204=B-148mm.             |  |  |  |  |
| T1205                     | T1205=B-148mm.             |  |  |  |  |
| T1206                     | T1206=B-148mm.             |  |  |  |  |

| Cam Ölçü Tablosu                     |  |  |  |  |
|--------------------------------------|--|--|--|--|
| Cam genişliği L= A-176 mm.           |  |  |  |  |
| Cam üksekliği H=((B-155mm.)/3)-13mm. |  |  |  |  |