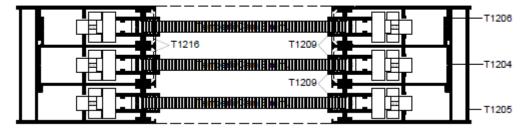

#### Guillotine Automatic Glazing System

| Profil Kesim Tablosu      |                            |  |  |  |  |
|---------------------------|----------------------------|--|--|--|--|
| Profil Kodu Kesim Formülü |                            |  |  |  |  |
| T1202                     | T1202=A-29mm.              |  |  |  |  |
| T1203                     | T1203=A-30mm.              |  |  |  |  |
| T1208                     | T1208=A-197mm.             |  |  |  |  |
| T1207 T1207=A-204mm.      |                            |  |  |  |  |
| T1214                     | T1214=A-204mm.             |  |  |  |  |
| T1215                     | T1215=A-204mm.             |  |  |  |  |
| T1209                     | T1209=((B-155mm.)/3)+14mm. |  |  |  |  |
| T1204                     | T1204=B-148mm.             |  |  |  |  |
| T1205                     | T1205=B-148mm.             |  |  |  |  |
| T1206                     | T1206=B-148mm.             |  |  |  |  |

| Cam Ölçü Tablosu                     |  |  |  |  |
|--------------------------------------|--|--|--|--|
| Cam genişliği L= A-176 mm.           |  |  |  |  |
| Cam üksekliği H=((B-155mm.)/3)-13mm. |  |  |  |  |