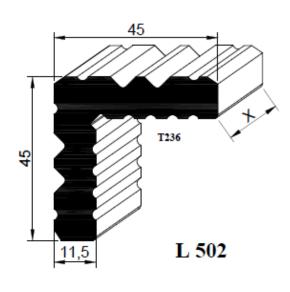

1207 T1207=A-204mm.      |                            |  |  |  |  |
| T1214                     | T1214=A-204mm.             |  |  |  |  |
| T1215                     | T1215=A-204mm.             |  |  |  |  |
| T1209                     | T1209=((B-155mm.)/3)+14mm. |  |  |  |  |
| T1204                     | T1204=B-148mm.             |  |  |  |  |
| T1205                     | T1205=B-148mm.             |  |  |  |  |
| T1206                     | T1206=B-148mm.             |  |  |  |  |

| Cam Ölçü Tablosu                     |  |  |  |  |
|--------------------------------------|--|--|--|--|
| Cam genişliği L= A-176 mm.           |  |  |  |  |
| Cam üksekliği H=((B-155mm.)/3)-13mm. |  |  |  |  |

B KESİTİ



### Guillotin Automatic Glazing System

#### Double glazed



























| Profil Kesim Tablosu |                              |        |  |  |  |
|----------------------|------------------------------|--------|--|--|--|
| Profil Kodu          | Profil Kodu Kesim Formülü    |        |  |  |  |
| T1202                | T1202=A-28 mm.               | 1 adet |  |  |  |
| T1203                | T1203=A-29 mm.               | 1 adet |  |  |  |
| T1250                | T1250=A-205 mm.              | 1 adet |  |  |  |
| T1255                | T1255=A-205 mm.              | 4 adet |  |  |  |
| T1254                | T1254 T1254=A-205 mm.        |        |  |  |  |
| T1261                | T1261 T1261=A                |        |  |  |  |
| T1257                | T1257 T1257=(B-155)/3+17 mm. |        |  |  |  |
| T1257                | T1257 T1257=(B-155)/3+27 mm.