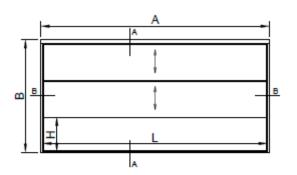

#### Guillotine Automatic Glazing System

| Profil Kesim Tablosu      |                            |  |  |  |  |
|---------------------------|----------------------------|--|--|--|--|
| Profil Kodu Kesim Formülü |                            |  |  |  |  |
| T1202                     | T1202=A-29mm.              |  |  |  |  |
| T1203                     | T1203=A-30mm.              |  |  |  |  |
| T1208                     | T1208=A-197mm.             |  |  |  |  |
| T1207 T1207=A-204mm.      |                            |  |  |  |  |
| T1214                     | T1214=A-204mm.             |  |  |  |  |
| T1215                     | T1215=A-204mm.             |  |  |  |  |
| T1209                     | T1209=((B-155mm.)/3)+14mm. |  |  |  |  |
| T1204                     | T1204=B-148mm.             |  |  |  |  |
| T1205                     | T1205=B-148mm.             |  |  |  |  |
| T1206                     | T1206=B-148mm.             |  |  |  |  |

| Cam Ölçü Tablosu                     |  |  |  |  |
|--------------------------------------|--|--|--|--|
| Cam genişliği L= A-176 mm.           |  |  |  |  |
| Cam üksekliği H=((B-155mm.)/3)-13mm. |  |  |  |  |

B KESİTİ