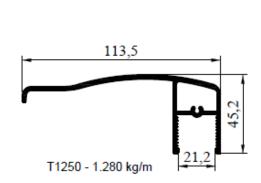

#### Double glazed

| Profil Kesim Tablosu |                              |        |  |  |  |
|----------------------|------------------------------|--------|--|--|--|
| Profil Kodu          | Profil Kodu Kesim Formülü    |        |  |  |  |
| T1202                | T1202=A-28 mm.               | 1 adet |  |  |  |
| T1203                | T1203=A-29 mm.               | 1 adet |  |  |  |
| T1250                | T1250=A-205 mm.              | 1 adet |  |  |  |
| T1255                | T1255=A-205 mm.              | 4 adet |  |  |  |
| T1254                | T1254 T1254=A-205 mm.        |        |  |  |  |
| T1261                | T1261 T1261=A                |        |  |  |  |
| T1257                | T1257 T1257=(B-155)/3+17 mm. |        |  |  |  |
| T1257                | T1257 T1257=(B-155)/3+27 mm. |        |  |  |  |
| T1253                | T1253=B-160 mm.              | 2 adet |  |  |  |
| T1252                | T1252 T1252=B-160 mm.        |        |  |  |  |
| T1251                | T1251=B-198 mm.              | 2 adet |  |  |  |
| T1256                | T1256 T1256=H                |        |  |  |  |
| T1256                | T1256=H x 2-3mm.             | 2 adet |  |  |  |
|                      | Cam Ölçü Tablosu             |        |  |  |  |
| L= A-160             | 3 adet                       |        |  |  |  |
| H=((B-155            | o adel                       |        |  |  |  |