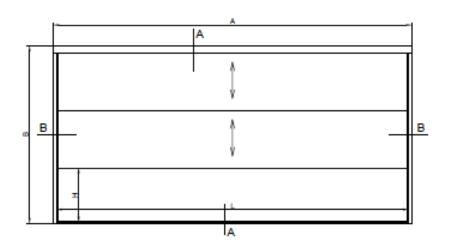

| Cam Ölçü Tablosu                     |  |  |  |  |
|--------------------------------------|--|--|--|--|
| Cam genişliği L= A-176 mm.           |  |  |  |  |
| Cam üksekliği H=((B-155mm.)/3)-13mm. |  |  |  |  |

B KESİTİ