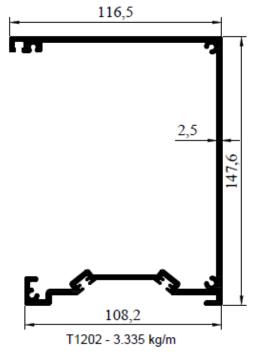

#### Guillotine Automatic Glazing System

| Profil Kesim Tablosu      |                            |  |  |  |  |
|---------------------------|----------------------------|--|--|--|--|
| Profil Kodu Kesim Formülü |                            |  |  |  |  |
| T1202                     | T1202=A-29mm.              |  |  |  |  |
| T1203                     | T1203=A-30mm.              |  |  |  |  |
| T1208                     | T1208=A-197mm.             |  |  |  |  |
| T1207 T1207=A-204mm.      |                            |  |  |  |  |
| T1214                     | T1214=A-204mm.             |  |  |  |  |
| T1215                     | T1215=A-204mm.             |  |  |  |  |
| T1209                     | T1209=((B-155mm.)/3)+14mm. |  |  |  |  |
| T1204                     | T1204=B-148mm.             |  |  |  |  |
| T1205                     | T1205=B-148mm.             |  |  |  |  |
| T1206                     | T1206=B-148mm.             |  |  |  |  |