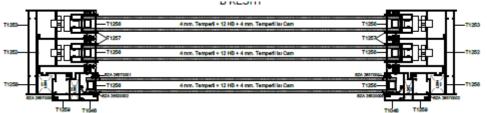

#### Double glazed

| Profil Kesim Tablosu |                              |        |  |  |  |
|----------------------|------------------------------|--------|--|--|--|
| Profil Kodu          | Profil Kodu Kesim Formülü    |        |  |  |  |
| T1202                | T1202=A-28 mm.               | 1 adet |  |  |  |
| T1203                | T1203=A-29 mm.               | 1 adet |  |  |  |
| T1250                | T1250=A-205 mm.              | 1 adet |  |  |  |
| T1255                | T1255=A-205 mm.              | 4 adet |  |  |  |
| T1254                | T1254 T1254=A-205 mm.        |        |  |  |  |
| T1261                | T1261 T1261=A                |        |  |  |  |
| T1257                | T1257 T1257=(B-155)/3+17 mm. |        |  |  |  |
| T1257                | T1257 T1257=(B-155)/3+27 mm. |        |  |  |  |
| T1253                | T1253=B-160 mm.              | 2 adet |  |  |  |
| T1252                | T1252 T1252=B-160 mm.        |        |  |  |  |
| T1251                | T1251=B-198 mm.              | 2 adet |  |  |  |
| T1256                | T1256 T1256=H                |        |  |  |  |
| T1256                | T1256=H x 2-3mm.             | 2 adet |  |  |  |
|                      | Cam Ölçü Tablosu             |        |  |  |  |
| L= A-160             | 3 adet                       |        |  |  |  |
| H=((B-155            | o adel                       |        |  |  |  |