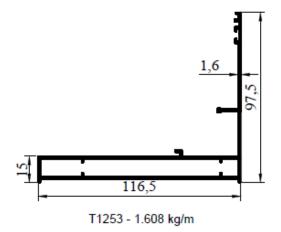

#### Double glazed

| Profil Kesim Tablosu |                              |        |  |  |  |
|----------------------|------------------------------|--------|--|--|--|
| Profil Kodu          | Profil Kodu Kesim Formülü    |        |  |  |  |
| T1202                | T1202=A-28 mm.               | 1 adet |  |  |  |
| T1203                | T1203=A-29 mm.               | 1 adet |  |  |  |
| T1250                | T1250=A-205 mm.              | 1 adet |  |  |  |
| T1255                | T1255=A-205 mm.              | 4 adet |  |  |  |
| T1254                | T1254 T1254=A-205 mm.        |        |  |  |  |
| T1261                | T1261 T1261=A                |        |  |  |  |
| T1257                | T1257 T1257=(B-155)/3+17 mm. |        |  |  |  |
| T1257                | T1257 T1257=(B-155)/3+27 mm. |        |  |  |  |
| T1253                | T1253=B-160 mm.              | 2 adet |  |  |  |
| T1252                | T1252 T1252=B-160 mm.        |        |  |  |  |
| T1251                | T1251=B-198 mm.              | 2 adet |  |  |  |
| T1256                | T1256 T1256=H                |        |  |  |  |
| T1256                | T1256=H x 2-3mm.             | 2 adet |  |  |  |
|                      | Cam Ölçü Tablosu             |        |  |  |  |
| L= A-160             | 3 adet                       |        |  |  |  |
| H=((B-155            | o adel                       |        |  |  |  |