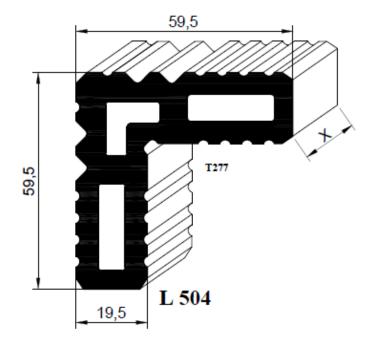

T1207 T1207=A-204mm.      |                            |  |  |  |  |
| T1214                     | T1214=A-204mm.             |  |  |  |  |
| T1215                     | T1215=A-204mm.             |  |  |  |  |
| T1209                     | T1209=((B-155mm.)/3)+14mm. |  |  |  |  |
| T1204                     | T1204=B-148mm.             |  |  |  |  |
| T1205                     | T1205=B-148mm.             |  |  |  |  |
| T1206                     | T1206=B-148mm.             |  |  |  |  |

| Cam Ölçü Tablosu                     |  |  |  |  |
|--------------------------------------|--|--|--|--|
| Cam genişliği L= A-176 mm.           |  |  |  |  |
| Cam üksekliği H=((B-155mm.)/3)-13mm. |  |  |  |  |

B KESİTİ



### Guillotin Automatic Glazing System

#### Double glazed



























| Profil Kesim Tablosu |                              |        |  |  |  |
|----------------------|------------------------------|--------|--|--|--|
| Profil Kodu          | Profil Kodu Kesim Formülü    |        |  |  |  |
| T1202                | T1202=A-28 mm.               | 1 adet |  |  |  |
| T1203                | T1203=A-29 mm.               | 1 adet |  |  |  |
| T1250                | T1250=A-205 mm.              | 1 adet |  |  |  |
| T1255                | T1255=A-205 mm.              | 4 adet |  |  |  |
| T1254                | T1254 T1254=A-205 mm.        |        |  |  |  |
| T1261                | T1261 T1261=A                |        |  |  |  |
| T1257                | T1257 T1257=(B-155)/3+17 mm. |        |  |  |  |
| T1257                | T1257 T1257=(B-155)/3+27 mm